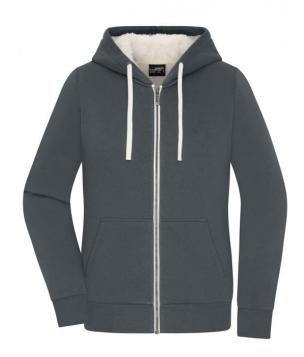

## Hooded jacket made of organic cotton with soft Sherpa-lining

High-quality sweat fabric made of 85% combed and ringspun organic cotton

The jacket is completely lined, Sherpa-lining made of 100% recycled polyester

Hood with cord, zip in contrasting colour

Kangaroo pocket

Cuffs with elastane

Zip for decoration at the back

YKK-zips

**Fabric:** Outer fabric (300 g/m²): 85%

cotton, 15% polyester

Lining: 100% polyester (recycled)

Country of origin: Pakistan

Customs tariff number: 61103099

Care instructions: