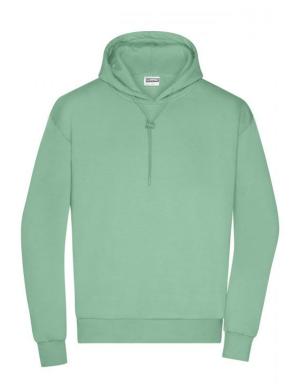

## Stylish hooded sweatshirt, lightly oversized

High-quality sweat fabric, roughened inside 85% combed, ring-spun organic cotton 2-layer hood with cord and cord stopper Cuffs with elastane, tear-off® label