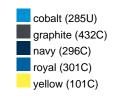

#### Available colours

|                            | one size |
|----------------------------|----------|
| Weight in g                | 430 g    |
| VPE                        | 5/25     |
| (Pcs. per inner packaging  |          |
| / pcs. per outer packaging |          |

## Available colours

OEKO-TEX® Standard 100 Spa
OEKO-Tex® CONFIDENCE IN TEXTILES STANDARD 100 18.0.57944 HOHENSTEIN HTTI Tested for harmful substances. www.oeko-tex.com/standard100

Stand: 03.06.2024 - 10:43:13