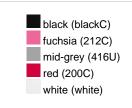

#### Available colours

|                            | one size |
|----------------------------|----------|
| Weight in g                | 430 g    |
| VPE                        | 5/25     |
| (Pcs. per inner packaging  |          |
| / pcs. per outer packaging |          |

## Available colours

OEKO-TEX® Standard 100 Spa
OEKO-Tex® CONFIDENCE IN TEXTILES STANDARD 100 18.0.57944 HOHENSTEIN HTTI Tested for harmful substances. www.oeko-tex.com/standard100

Stand: 03.06.2024 - 10:43:13