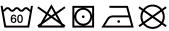

# **MB443 Bath Towel**





### Bath towel in fashionable design

Pleasantly soft cotton terry, combed ring-spun organic-cotton Optimum absorbency Selection of fashionable, bright colours 70 x 140 cm

Fabric: Outer fabric (420 g/m²): 100%

cotton

Türkiye Country of origin:

Customs tariff number: 63026000

## Care instructions:









#### Available colours

|                            | one size |
|----------------------------|----------|
| Weight in g                | 430 g    |
| VPE                        | 5/25     |
| (Pcs. per inner packaging  |          |
| / pcs. per outer packaging |          |

| Measurements in cm | one size  |
|--------------------|-----------|
| Length             | 140,00 cm |
| Width              | 70,00 cm  |
| Distance between   | 9,00 cm   |
| border and edge    |           |
| Distance between   | 3,80 cm   |
| border and edge    |           |

## Available colours









OEKO-TEX® Standard 100 Spa
OEKO-Tex® CONFIDENCE IN TEXTILES STANDARD 100 18.0.57944 HOHENSTEIN HTTI Tested for harmful substances. www.oeko-tex.com/standard100

Stand: 03.06.2024 - 10:43:13