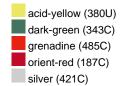

#### Available colours

|                            | one size |
|----------------------------|----------|
| Weight in g                | 430 g    |
| VPE                        | 5/25     |
| (Pcs. per inner packaging  |          |
| / pcs. per outer packaging |          |

## Available colours

OEKO-TEX® Standard 100 Spa
OEKO-Tex® CONFIDENCE IN TEXTILES STANDARD 100 18.0.57944 HOHENSTEIN HTTI Tested for harmful substances. www.oeko-tex.com/standard100

Stand: 03.06.2024 - 10:43:13