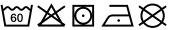

# **MB443 Bath Towel**





### Bath towel in fashionable design

Pleasantly soft cotton terry, combed ring-spun organic-cotton Optimum absorbency Selection of fashionable, bright colours 70 x 140 cm

Fabric: Outer fabric (420 g/m²): 100%

cotton

Türkiye Country of origin:

Customs tariff number: 63026000

## Care instructions:









#### Available colours

|                            | one size |
|----------------------------|----------|
| Weight in g                | 430 g    |
| VPE                        | 5/25     |
| (Pcs. per inner packaging  |          |
| / pcs. per outer packaging |          |

| Measurements in cm | one size  |
|--------------------|-----------|
| Length             | 140,00 cm |
| Width              | 70,00 cm  |
| Distance between   | 9,00 cm   |
| border and edge    |           |
| Distance between   | 3,80 cm   |
| border and edge    |           |

## Available colours









OEKO-TEX® Standard 100 Spa
OEKO-Tex® CONFIDENCE IN TEXTILES STANDARD 100 18.0.57944 HOHENSTEIN HTTI Tested for harmful substances. www.oeko-tex.com/standard100

Stand: 01.06.2024 - 19:49:27