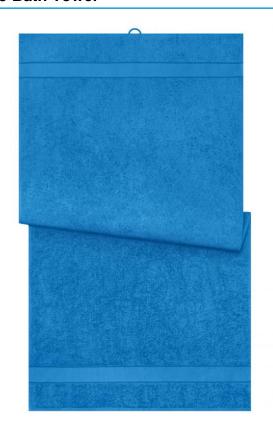

# **MB443 Bath Towel**

### Bath towel in fashionable design

Pleasantly soft cotton terry, combed ring-spun organic-cotton Optimum absorbency Selection of fashionable, bright colours 70 x 140 cm

Fabric: Outer fabric (420 g/m²): 100%