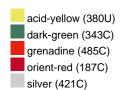

#### Available colours

|                            | one size |
|----------------------------|----------|
| Weight in g                | 430 g    |
| VPE                        | 5/25     |
| (Pcs. per inner packaging  |          |
| / pcs. per outer packaging |          |

## Available colours

OEKO-TEX® Standard 100 Spa
OEKO-Tex® CONFIDENCE IN TEXTILES STANDARD 100 18.0.57944 HOHENSTEIN HTTI Tested for harmful substances. www.oeko-tex.com/standard100

Stand: 01.06.2024 - 19:49:27