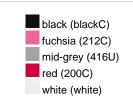

#### Available colours

|                            | one size |
|----------------------------|----------|
| Weight in g                | 430 g    |
| VPE                        | 5/25     |
| (Pcs. per inner packaging  |          |
| / pcs. per outer packaging |          |

## Available colours

OEKO-TEX® Standard 100 Spa
OEKO-Tex® CONFIDENCE IN TEXTILES STANDARD 100 18.0.57944 HOHENSTEIN HTTI Tested for harmful substances. www.oeko-tex.com/standard100

Stand: 01.06.2024 - 19:49:27