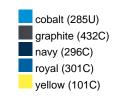

#### Available colours

|                            | one size |
|----------------------------|----------|
| Weight in g                | 430 g    |
| VPE                        | 5/25     |
| (Pcs. per inner packaging  |          |
| / pcs. per outer packaging |          |

## Available colours

OEKO-TEX® Standard 100 Spa
OEKO-Tex® CONFIDENCE IN TEXTILES STANDARD 100 18.0.57944 HOHENSTEIN HTTI Tested for harmful substances. www.oeko-tex.com/standard100

Stand: 01.06.2024 - 19:49:27