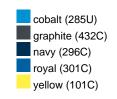

### Available colours

|                            | one size |
|----------------------------|----------|
| Weight in g                | 430 g    |
| VPE                        | 5/25     |
| (Pcs. per inner packaging  |          |
| / pcs. per outer packaging |          |

## Available colours

OEKO-TEX® Standard 100 Spa
OEKO-Tex® CONFIDENCE IN TEXTILES STANDARD 100 18.0.57944 HOHENSTEIN HTTI Tested for harmful substances. www.oeko-tex.com/standard100

Stand: 03.06.2024 - 13:31:30