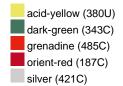

### Available colours

|                            | one size |
|----------------------------|----------|
| Weight in g                | 430 g    |
| VPE                        | 5/25     |
| (Pcs. per inner packaging  |          |
| / pcs. per outer packaging |          |

## Available colours

OEKO-TEX® Standard 100 Spa
OEKO-Tex® CONFIDENCE IN TEXTILES STANDARD 100 18.0.57944 HOHENSTEIN HTTI Tested for harmful substances. www.oeko-tex.com/standard100

Stand: 03.06.2024 - 13:31:30