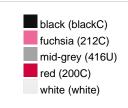

### Available colours

|                            | one size |
|----------------------------|----------|
| Weight in g                | 430 g    |
| VPE                        | 5/25     |
| (Pcs. per inner packaging  |          |
| / pcs. per outer packaging |          |

## Available colours

OEKO-TEX® Standard 100 Spa
OEKO-Tex® CONFIDENCE IN TEXTILES STANDARD 100 18.0.57944 HOHENSTEIN HTTI Tested for harmful substances. www.oeko-tex.com/standard100

Stand: 03.06.2024 - 13:31:30