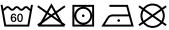

# **MB443 Bath Towel**





### Bath towel in fashionable design

Pleasantly soft cotton terry, combed ring-spun organic-cotton Optimum absorbency Selection of fashionable, bright colours 70 x 140 cm

Fabric: Outer fabric (420 g/m²): 100%

cotton

Türkiye Country of origin:

Customs tariff number: 63026000

# Care instructions:









#### Available colours

|                            | one size |
|----------------------------|----------|
| Weight in g                | 430 g    |
| VPE                        | 5/25     |
| (Pcs. per inner packaging  |          |
| / pcs. per outer packaging |          |

| Measurements in cm | one size  |
|--------------------|-----------|
| Length             | 140,00 cm |
| Width              | 70,00 cm  |
| Distance between   | 9,00 cm   |
| border and edge    |           |
| Distance between   | 3,80 cm   |
| border and edge    |           |

## Available colours









OEKO-TEX® Standard 100 Spa
OEKO-Tex® CONFIDENCE IN TEXTILES STANDARD 100 18.0.57944 HOHENSTEIN HTTI Tested for harmful substances. www.oeko-tex.com/standard100

Stand: 03.06.2024 - 11:54:35