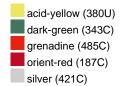

#### Available colours

|                            | one size |
|----------------------------|----------|
| Weight in g                | 430 g    |
| VPE                        | 5/25     |
| (Pcs. per inner packaging  |          |
| / pcs. per outer packaging |          |

## Available colours

OEKO-TEX® Standard 100 Spa
OEKO-Tex® CONFIDENCE IN TEXTILES STANDARD 100 18.0.57944 HOHENSTEIN HTTI Tested for harmful substances. www.oeko-tex.com/standard100

Stand: 03.06.2024 - 11:54:35