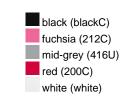

#### Available colours

|                            | one size |
|----------------------------|----------|
| Weight in g                | 430 g    |
| VPE                        | 5/25     |
| (Pcs. per inner packaging  |          |
| / pcs. per outer packaging |          |

## Available colours

OEKO-TEX® Standard 100 Spa
OEKO-Tex® CONFIDENCE IN TEXTILES STANDARD 100 18.0.57944 HOHENSTEIN HTTI Tested for harmful substances. www.oeko-tex.com/standard100

Stand: 03.06.2024 - 11:54:35