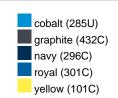

#### Available colours

|                            | one size |
|----------------------------|----------|
| Weight in g                | 430 g    |
| VPE                        | 5/25     |
| (Pcs. per inner packaging  |          |
| / pcs. per outer packaging |          |

## Available colours

OEKO-TEX® Standard 100 Spa
OEKO-Tex® CONFIDENCE IN TEXTILES STANDARD 100 18.0.57944 HOHENSTEIN HTTI Tested for harmful substances. www.oeko-tex.com/standard100

Stand: 03.06.2024 - 11:54:35