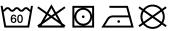

# **MB443 Bath Towel**





### Bath towel in fashionable design

Pleasantly soft cotton terry, combed ring-spun organic-cotton Optimum absorbency Selection of fashionable, bright colours 70 x 140 cm

Fabric: Outer fabric (420 g/m²): 100%

cotton

Türkiye Country of origin:

Customs tariff number: 63026000

# Care instructions:









#### Available colours

|                            | one size |
|----------------------------|----------|
| Weight in g                | 430 g    |
| VPE                        | 5/25     |
| (Pcs. per inner packaging  |          |
| / pcs. per outer packaging |          |

| Measurements in cm | one size  |
|--------------------|-----------|
| Length             | 140,00 cm |
| Width              | 70,00 cm  |
| Distance between   | 9,00 cm   |
| border and edge    |           |
| Distance between   | 3,80 cm   |
| border and edge    |           |

## Available colours









OEKO-TEX® Standard 100 Spa
OEKO-Tex® CONFIDENCE IN TEXTILES STANDARD 100 18.0.57944 HOHENSTEIN HTTI Tested for harmful substances. www.oeko-tex.com/standard100

Stand: 03.06.2024 - 10:26:42