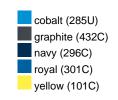

#### Available colours

|                            | one size |
|----------------------------|----------|
| Weight in g                | 430 g    |
| VPE                        | 5/25     |
| (Pcs. per inner packaging  |          |
| / pcs. per outer packaging |          |

## Available colours

OEKO-TEX® Standard 100 Spa
OEKO-Tex® CONFIDENCE IN TEXTILES STANDARD 100 18.0.57944 HOHENSTEIN HTTI Tested for harmful substances. www.oeko-tex.com/standard100

Stand: 03.06.2024 - 10:26:42