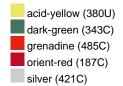

#### Available colours

|                            | one size |
|----------------------------|----------|
| Weight in g                | 430 g    |
| VPE                        | 5/25     |
| (Pcs. per inner packaging  |          |
| / pcs. per outer packaging |          |

## Available colours

OEKO-TEX® Standard 100 Spa
OEKO-Tex® CONFIDENCE IN TEXTILES STANDARD 100 18.0.57944 HOHENSTEIN HTTI Tested for harmful substances. www.oeko-tex.com/standard100

Stand: 03.06.2024 - 10:26:42