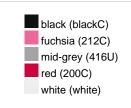

#### Available colours

|                            | one size |
|----------------------------|----------|
| Weight in g                | 430 g    |
| VPE                        | 5/25     |
| (Pcs. per inner packaging  |          |
| / pcs. per outer packaging |          |

## Available colours

OEKO-TEX® Standard 100 Spa
OEKO-Tex® CONFIDENCE IN TEXTILES STANDARD 100 18.0.57944 HOHENSTEIN HTTI Tested for harmful substances. www.oeko-tex.com/standard100

Stand: 03.06.2024 - 10:26:42