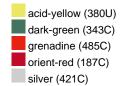

### Available colours

|                            | one size |
|----------------------------|----------|
| Weight in g                | 222 g    |
| VPE                        | 5/50     |
| (Pcs. per inner packaging  |          |
| / pcs. per outer packaging |          |

## Available colours

OEKO-TEX® Standard 100 Spa
OEKO-Tex® CONFIDENCE IN TEXTILES STANDARD 100 18.0.57944 HOHENSTEIN HTTI Tested for harmful substances. www.oeko-tex.com/standard100

Stand: 03.06.2024 - 11:15:04