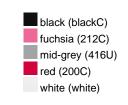

### Available colours

|                            | one size |
|----------------------------|----------|
| Weight in g                | 222 g    |
| VPE                        | 5/50     |
| (Pcs. per inner packaging  |          |
| / pcs. per outer packaging |          |

## Available colours

OEKO-TEX® Standard 100 Spa
OEKO-Tex® CONFIDENCE IN TEXTILES STANDARD 100 18.0.57944 HOHENSTEIN HTTI Tested for harmful substances. www.oeko-tex.com/standard100

Stand: 03.06.2024 - 11:15:04