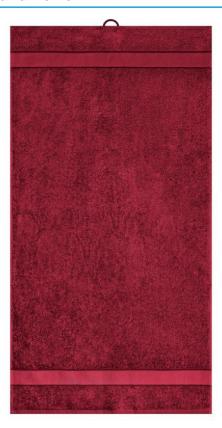

#### Towel in fashionable design

Pleasantly soft cotton terry, combed ring-spun organic-cotton Optimum absorbency Selection of fashionable, bright colours 50 x 100 cm

Fabric: Outer fabric (420 g/m²): 100%

### Available colours

|                            | one size |
|----------------------------|----------|
| Weight in g                | 222 g    |
| VPE                        | 5/50     |
| (Pcs. per inner packaging  |          |
| / pcs. per outer packaging |          |

| Measurements in cm | one size  |
|--------------------|-----------|
| Length             | 100,00 cm |
| Width              | 50,00 cm  |
| Distance between   | 8,00 cm   |
| border and edge    |           |
| Distance between   | 3,80 cm   |
| border and edge    |           |