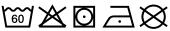

# **MB442 Hand Towel**





#### Towel in fashionable design

Pleasantly soft cotton terry, combed ring-spun organic-cotton Optimum absorbency Selection of fashionable, bright colours 50 x 100 cm

Fabric: Outer fabric (420 g/m²): 100%

cotton

Türkiye Country of origin:

**Customs tariff number:** 63026000

# Care instructions:









### Available colours

|                            | one size |
|----------------------------|----------|
| Weight in g                | 222 g    |
| VPE                        | 5/50     |
| (Pcs. per inner packaging  |          |
| / pcs. per outer packaging |          |

| Measurements in cm | one size  |
|--------------------|-----------|
| Length             | 100,00 cm |
| Width              | 50,00 cm  |
| Distance between   | 8,00 cm   |
| border and edge    |           |
| Distance between   | 3,80 cm   |
| border and edge    |           |

## Available colours









OEKO-TEX® Standard 100 Spa
OEKO-Tex® CONFIDENCE IN TEXTILES STANDARD 100 18.0.57944 HOHENSTEIN HTTI Tested for harmful substances. www.oeko-tex.com/standard100

Stand: 03.06.2024 - 11:15:04