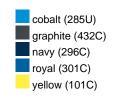

### Available colours

|                            | one size |
|----------------------------|----------|
| Weight in g                | 222 g    |
| VPE                        | 5/50     |
| (Pcs. per inner packaging  |          |
| / pcs. per outer packaging |          |

## Available colours

OEKO-TEX® Standard 100 Spa
OEKO-Tex® CONFIDENCE IN TEXTILES STANDARD 100 18.0.57944 HOHENSTEIN HTTI Tested for harmful substances. www.oeko-tex.com/standard100

Stand: 03.06.2024 - 11:15:04