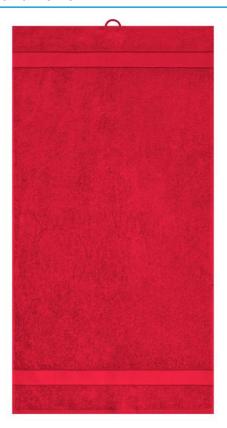

## Towel in fashionable design

Pleasantly soft cotton terry, combed ring-spun organic-cotton Optimum absorbency Selection of fashionable, bright colours 50 x 100 cm

Fabric: Outer fabric (420 g/m²): 100%

| Measurements in cm | one size  |
|--------------------|-----------|
| Length             | 100,00 cm |
| Width              | 50,00 cm  |
| Distance between   | 8,00 cm   |
| border and edge    |           |
| Distance between   | 3,80 cm   |
| border and edge    |           |