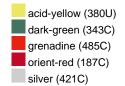

### Available colours

|                            | one size |
|----------------------------|----------|
| Weight in g                | 222 g    |
| VPE                        | 5/50     |
| (Pcs. per inner packaging  |          |
| / pcs. per outer packaging |          |

## Available colours

OEKO-TEX® Standard 100 Spa
OEKO-Tex® CONFIDENCE IN TEXTILES STANDARD 100 18.0.57944 HOHENSTEIN HTTI Tested for harmful substances. www.oeko-tex.com/standard100

Stand: 03.06.2024 - 07:28:20