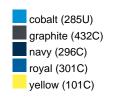

### Available colours

|                            | one size |
|----------------------------|----------|
| Weight in g                | 222 g    |
| VPE                        | 5/50     |
| (Pcs. per inner packaging  |          |
| / pcs. per outer packaging |          |

## Available colours

OEKO-TEX® Standard 100 Spa
OEKO-Tex® CONFIDENCE IN TEXTILES STANDARD 100 18.0.57944 HOHENSTEIN HTTI Tested for harmful substances. www.oeko-tex.com/standard100

Stand: 03.06.2024 - 07:28:20