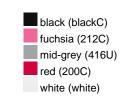

### Available colours

|                            | one size |
|----------------------------|----------|
| Weight in g                | 222 g    |
| VPE                        | 5/50     |
| (Pcs. per inner packaging  |          |
| / pcs. per outer packaging |          |

## Available colours

OEKO-TEX® Standard 100 Spa
OEKO-Tex® CONFIDENCE IN TEXTILES STANDARD 100 18.0.57944 HOHENSTEIN HTTI Tested for harmful substances. www.oeko-tex.com/standard100

Stand: 03.06.2024 - 07:28:20