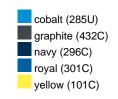

#### Available colours

|                            | one size |
|----------------------------|----------|
| Weight in g                | 222 g    |
| VPE                        | 5/50     |
| (Pcs. per inner packaging  |          |
| / pcs. per outer packaging |          |

## Available colours

OEKO-TEX® Standard 100 Spa
OEKO-Tex® CONFIDENCE IN TEXTILES STANDARD 100 18.0.57944 HOHENSTEIN HTTI Tested for harmful substances. www.oeko-tex.com/standard100

Stand: 03.06.2024 - 09:50:57