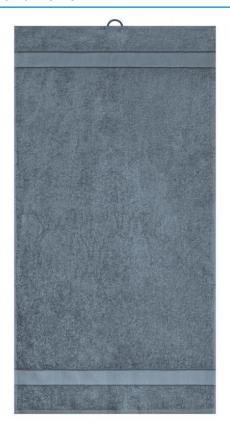

# **MB442 Hand Towel**

### Towel in fashionable design

Pleasantly soft cotton terry, combed ring-spun organic-cotton Optimum absorbency Selection of fashionable, bright colours 50 x 100 cm

Fabric: Outer fabric (420 g/m²): 100%