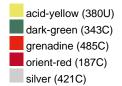

#### Available colours

|                            | one size |
|----------------------------|----------|
| Weight in g                | 222 g    |
| VPE                        | 5/50     |
| (Pcs. per inner packaging  |          |
| / pcs. per outer packaging |          |

## Available colours

OEKO-TEX® Standard 100 Spa
OEKO-Tex® CONFIDENCE IN TEXTILES STANDARD 100 18.0.57944 HOHENSTEIN HTTI Tested for harmful substances. www.oeko-tex.com/standard100

Stand: 03.06.2024 - 09:50:57