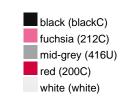

#### Available colours

|                            | one size |
|----------------------------|----------|
| Weight in g                | 222 g    |
| VPE                        | 5/50     |
| (Pcs. per inner packaging  |          |
| / pcs. per outer packaging |          |

## Available colours

OEKO-TEX® Standard 100 Spa
OEKO-Tex® CONFIDENCE IN TEXTILES STANDARD 100 18.0.57944 HOHENSTEIN HTTI Tested for harmful substances. www.oeko-tex.com/standard100

Stand: 03.06.2024 - 09:50:57