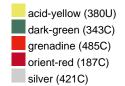

### Available colours

|                            | one size |
|----------------------------|----------|
| Weight in g                | 222 g    |
| VPE                        | 5/50     |
| (Pcs. per inner packaging  |          |
| / pcs. per outer packaging |          |

## Available colours

OEKO-TEX® Standard 100 Spa
OEKO-Tex® CONFIDENCE IN TEXTILES STANDARD 100 18.0.57944 HOHENSTEIN HTTI Tested for harmful substances. www.oeko-tex.com/standard100

Stand: 03.06.2024 - 11:08:02