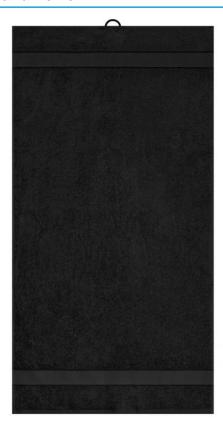

#### Towel in fashionable design

Pleasantly soft cotton terry, combed ring-spun organic-cotton Optimum absorbency Selection of fashionable, bright colours 50 x 100 cm

Fabric: Outer fabric (420 g/m²): 100%

| Measurements in cm | one size  |
|--------------------|-----------|
| Length             | 100,00 cm |
| Width              | 50,00 cm  |
| Distance between   | 8,00 cm   |
| border and edge    |           |
| Distance between   | 3,80 cm   |
| border and edge    |           |