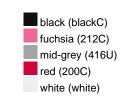

### Available colours

|                            | one size |
|----------------------------|----------|
| Weight in g                | 222 g    |
| VPE                        | 5/50     |
| (Pcs. per inner packaging  |          |
| / pcs. per outer packaging |          |

## Available colours

OEKO-TEX® Standard 100 Spa
OEKO-Tex® CONFIDENCE IN TEXTILES STANDARD 100 18.0.57944 HOHENSTEIN HTTI Tested for harmful substances. www.oeko-tex.com/standard100

Stand: 03.06.2024 - 11:08:02