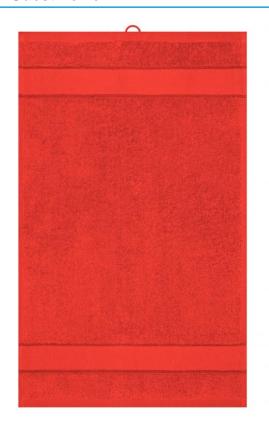

## Guest towel in fashionable design

Pleasantly soft cotton terry, combed ring-spun organic-cotton Optimum absorbency Selection of fashionable, bright colours 30 x 50 cm

Fabric: Outer fabric (420 g/m²): 100%