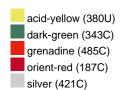

### Available colours

|                            | one size |
|----------------------------|----------|
| Weight in g                | 73 g     |
| VPE                        | 5/250    |
| (Pcs. per inner packaging  |          |
| / pcs. per outer packaging |          |

## Available colours

OEKO-TEX® Standard 100 Spa
OEKO-Tex® CONFIDENCE IN TEXTILES STANDARD 100 18.0.57944 HOHENSTEIN HTTI Tested for harmful substances. www.oeko-tex.com/standard100

Stand: 01.06.2024 - 18:15:38