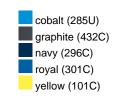

### Available colours

|                            | one size |
|----------------------------|----------|
| Weight in g                | 73 g     |
| VPE                        | 5/250    |
| (Pcs. per inner packaging  |          |
| / pcs. per outer packaging |          |

## Available colours

OEKO-TEX® Standard 100 Spa
OEKO-Tex® CONFIDENCE IN TEXTILES STANDARD 100 18.0.57944 HOHENSTEIN HTTI Tested for harmful substances. www.oeko-tex.com/standard100

Stand: 01.06.2024 - 18:15:38