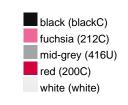

### Available colours

|                            | one size |
|----------------------------|----------|
| Weight in g                | 73 g     |
| VPE                        | 5/250    |
| (Pcs. per inner packaging  |          |
| / pcs. per outer packaging |          |

## Available colours

OEKO-TEX® Standard 100 Spa
OEKO-Tex® CONFIDENCE IN TEXTILES STANDARD 100 18.0.57944 HOHENSTEIN HTTI Tested for harmful substances. www.oeko-tex.com/standard100

Stand: 01.06.2024 - 18:15:38