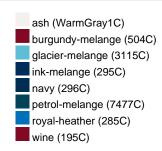

### Available colours

|                            | xs    | S     | М     | L     | XL    | XXL   |
|----------------------------|-------|-------|-------|-------|-------|-------|
| Weight in g                | 273 g | 287 g | 337 g | 383 g | 405 g | 441 g |
| VPE                        | 1/30  | 1/30  | 1/30  | 1/30  | 1/30  | 1/30  |
| (Pcs. per inner packaging  |       |       |       |       |       |       |
| / pcs. per outer packaging |       |       |       |       |       |       |

# Available colours