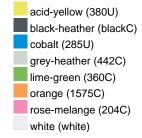

### Available colours

|                            | xs    | S     | М     | L     | XL    | XXL   |
|----------------------------|-------|-------|-------|-------|-------|-------|
| Weight in g                | 273 g | 287 g | 337 g | 383 g | 405 g | 441 g |
| VPE                        | 1/30  | 1/30  | 1/30  | 1/30  | 1/30  | 1/30  |
| (Pcs. per inner packaging  |       |       |       |       |       |       |
| / pcs. per outer packaging |       |       |       |       |       |       |

# Available colours