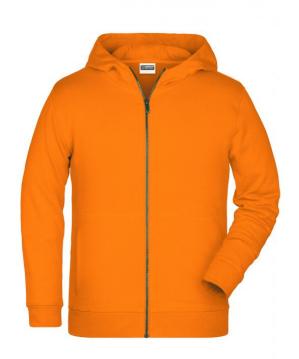

# Hooded sweat jacket with zip

High-quality French terry 85% combed ring-spun organic cotton Two-layer hood with drawcord Lateral dividing seams at the front, kangaroo pocket Cuffs with elastane

YKK-zip Tear off!®-label 8025: lightly waisted 8026K: without cord