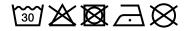

# Hooded sweat jacket with zip

High-quality French terry 85% combed ring-spun organic cotton Two-layer hood with drawcord Lateral dividing seams at the front, kangaroo pocket Cuffs with elastane

YKK-zip Tear off!®-label 8025: lightly waisted 8026K: without cord

**Fabric:** Outer fabric (300 g/m²): 85%

cotton, 15% polyester

Country of origin: Pakistan

Customs tariff number: 61102099

### Care instructions:



# Partner article:





### Available colours

|                            | xs    | S     | М     | L     | XL    | XXL   |
|----------------------------|-------|-------|-------|-------|-------|-------|
| Weight in g                | 273 g | 287 g | 337 g | 383 g | 405 g | 441 g |
| VPE                        | 1/30  | 1/30  | 1/30  | 1/30  | 1/30  | 1/30  |
| (Pcs. per inner packaging  |       |       |       |       |       |       |
| / pcs. per outer packaging |       |       |       |       |       |       |

| Measurements in cm   | xs       | S        | M        | L        | XL       | XXL      |
|----------------------|----------|----------|----------|----------|----------|----------|
| 1/2 chest            | 35,00 cm | 37,00 cm | 39,00 cm | 42,00 cm | 48,00 cm | 52,00 cm |
| l