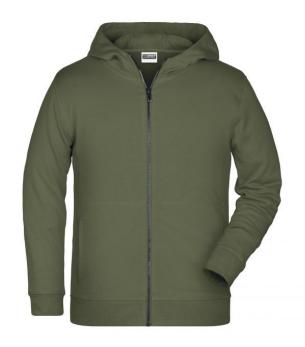

# Hooded sweat jacket with zip

High-quality French terry 85% combed ring-spun organic cotton Two-layer hood with drawcord Lateral dividing seams at the front, kangaroo pocket Cuffs with elastane YKK-zip

Tear off!®-label 8025: lightly waisted 8026K: without cord

**Fabric:** Outer fabric (300 g/m²): 85%

cotton, 15% polyester

Country of origin: Pakistan

Customs tariff number: 61102099

Care instructions: