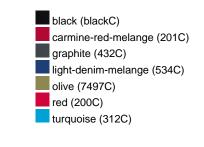

# Available colours

ash (WarmGray1C)
burgundy-melange (504C)
glacier-melange (3115C)
ink-melange (295C)
navy (296C)
petrol-melange (7477C)
royal-heather (285C)
wine (195C)

OEKO-Tex® CONFIDENCE IN TEXTILES STANDARD 100 15.0.70467 HOHENSTEIN HTTI Tested for harmful substances. www.oeko-tex.com/standard100