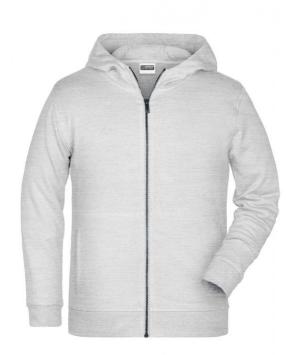

# Hooded sweat jacket with zip

High-quality French terry 85% combed ring-spun organic cotton Two-layer hood with drawcord Lateral dividing seams at the front, kangaroo pocket Cuffs with elastane

YKK-zip Tear off!®-label 8025: lightly waisted 8026K: without cord