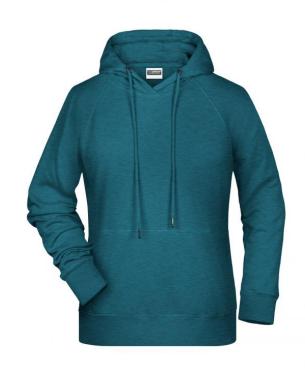

## Hooded sweatshirt with raglan sleeves

High-quality sweat fabric with roughened inside 85% combed ring-spun organic cotton Two-layer hood with drawcord Lateral dividing seams at the front, kangaroo pocket Cuffs with elastane Tear off!®-label 8023: lightly waisted