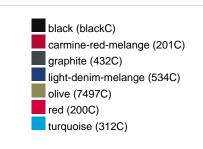

### Available colours

|                            | xs    | s     | М     | L     | XL    | XXL   | 3XL   |
|----------------------------|-------|-------|-------|-------|-------|-------|-------|
| Weight in g                | 474 g | 514 g | 552 g | 592 g | 632 g | 672 g | 712 g |
| VPE                        | 1/30  | 1/30  | 1/30  | 1/30  | 1/30  | 1/30  | 1/30  |
| (Pcs. per inner packaging  |       |       |       |       |       |       |       |
| / pcs. per outer packaging |       |       |       |       |       |       |       |

# Available colours