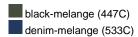

# Melange knitted beanie with brim

Twin-layer knitting Fashionable cut

**Fabric:** Outer fabric: 50% polyacrylic, 50%

polyester

Country of origin: Volksrepublik China

Customs tariff number: 65050090

#### Care instructions:



## Available colours

|                            | one size |
|----------------------------|----------|
| Weight in g                | 81 g     |
| VPE                        | 10/100   |
| (Pcs. per inner packaging  |          |
| / pcs. per outer packaging |          |

| Measurements in cm | one size |
|--------------------|----------|
| height             | 21,00 cm |

#### Available colours



blue-melange (5405C)

dark-red-melange (506C)

## Features



## **OEKO-TEX® Stoff**

The fabric of this article has been tested for harmful substances and certified acc. to STANDARD 100 by OEKO-TEX®