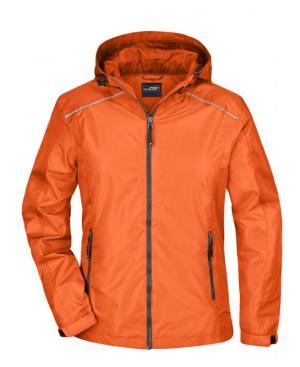

### Casual, functional outdoor jacket

Wind- and waterproof fabric (3,000 mm water column) with TPU coating Breathable and permeable to water vapour (1,500 g/m²/24h)  $^{-}$ 

Taped seams

Zips in contrasting colour

Under-panel front zip with chin protection

Adjustable hood with elastic cord

2 zipped side pockets, inner pocket

Fashionable reflective details on hood, at the front and back

Zip for decoration at the back

JN1117: waisted form

**Fabric:** Outer fabric: 100% polyester

Lining: 100% polyester

Country of origin: Bangladesch

Customs tariff number: 62024010

Care instructions: