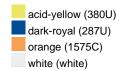

### Available colours

|                            | 30 x 50 cm |
|----------------------------|------------|
| Weight in g                | 60 g       |
| VPE                        | 5/250      |
| (Pcs. per inner packaging  |            |
| / pcs. per outer packaging |            |

#### Available colours

OEKO-TEX® Standard 100 Spa
OEKO-Tex® CONFIDENCE IN TEXTILES STANDARD 100 18.0.57944 HOHENSTEIN HTTI Tested for harmful substances. www.oeko-tex.com/standard100

Stand: 01.06.2024 - 09:42:14