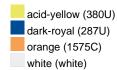

### Available colours

|                            | 30 x 50 cm |
|----------------------------|------------|
| Weight in g                | 60 g       |
| VPE                        | 5/250      |
| (Pcs. per inner packaging  |            |
| / pcs. per outer packaging |            |

#### Available colours

OEKO-TEX® Standard 100 Spa
OEKO-Tex® CONFIDENCE IN TEXTILES STANDARD 100 18.0.57944 HOHENSTEIN HTTI Tested for harmful substances. www.oeko-tex.com/standard100

Stand: 03.06.2024 - 10:36:32