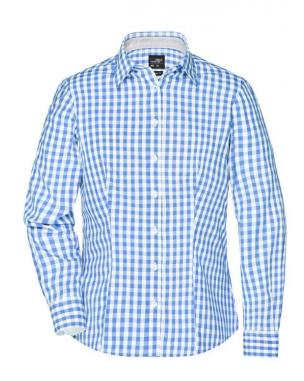

# JN616 Ladies' Checked Blouse

# Fashionable checked shirt with uni-coloured insets on collar and cuff

High-quality poplin fabric, easy to iron thanks to easy-care finish Rounded hem

JN617: classic fit, slightly waisted, breast pocket 13 x 15 cm, yokes at

the back seam

JN616: waisted, feminine cut

**Fabric:** Outer fabric (100 g/m²): 100%

cotton

Country of origin: Bangladesch

Customs tariff number: 62063000

Care instructions: