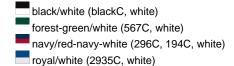

### Available colours

bordeaux/white (1955C, white)
glacier-blue/white (7453C, white)
navy/white (533C, white)
turquoise/white (638C, white)