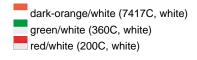

### Available colours

bordeaux/white (1955C, white)
glacier-blue/white (7453C, white)
navy/white (533C, white)
turquoise/white (638C, white)