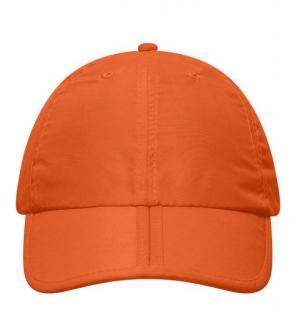

## Foldable 6 panel cap made of soft microfibre

Wind-and water-repellent Breathable Low-profile 6 embroidered ventilation holes Preformed, sturdy peak, foldable in the middle Sporty band with clip fastener

Fabric:

Outer fabric: 100% polyester

65050030

Volksrepublik China

Customs tariff number:

Country of origin:

Available colours

|                            | one size |
|----------------------------|----------|
| Weight in g                | 42 g     |
| VPE                        | 24/144   |
| (Pcs. per inner packaging  |          |
| / pcs. per outer packaging |          |