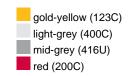

## Guest towel in a lot of colours

Soft cotton terry quality Size: 30 x 50 cm

Fabric: Outer fabric (420 g/m²): 100%

cotton

Country of origin: Türkiye

63026000 **Customs tariff number:** 

### Available colours

|                            | one size |
|----------------------------|----------|
| Weight in g                | 71 g     |
| VPE                        | 25/250   |
| (Pcs. per inner packaging  |          |
| / pcs. per outer packaging |          |

# Available colours

OEKO-TEX® Standard 100 Spa
OEKO-Tex® CONFIDENCE IN TEXTILES STANDARD 100 18.0.57944 HOHENSTEIN HTTI Tested for harmful substances. www.oeko-tex.com/standard100

Stand: 03.06.2024 - 11:51:44