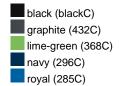

## Guest towel in a lot of colours

Soft cotton terry quality Size: 30 x 50 cm

Fabric: Outer fabric (420 g/m²): 100%

cotton

Country of origin: Türkiye

63026000 **Customs tariff number:** 

### Available colours

|                            | one size |
|----------------------------|----------|
| Weight in g                | 71 g     |
| VPE                        | 25/250   |
| (Pcs. per inner packaging  |          |
| / pcs. per outer packaging |          |

# Available colours

OEKO-TEX® Standard 100 Spa
OEKO-Tex® CONFIDENCE IN TEXTILES STANDARD 100 18.0.57944 HOHENSTEIN HTTI Tested for harmful substances. www.oeko-tex.com/standard100

Stand: 03.06.2024 - 11:51:44