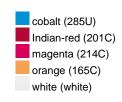

## Guest towel in a lot of colours

Soft cotton terry quality Size: 30 x 50 cm

Fabric: Outer fabric (420 g/m²): 100%

cotton

Country of origin: Türkiye

63026000 **Customs tariff number:** 

### Available colours

|                            | one size |
|----------------------------|----------|
| Weight in g                | 71 g     |
| VPE                        | 25/250   |
| (Pcs. per inner packaging  |          |
| / pcs. per outer packaging |          |

# Available colours

OEKO-TEX® Standard 100 Spa
OEKO-Tex® CONFIDENCE IN TEXTILES STANDARD 100 18.0.57944 HOHENSTEIN HTTI Tested for harmful substances. www.oeko-tex.com/standard100

Stand: 03.06.2024 - 11:51:44