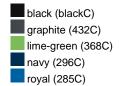

### Available colours

|                            | one size |
|----------------------------|----------|
| Weight in g                | 71 g     |
| VPE                        | 25/250   |
| (Pcs. per inner packaging  |          |
| / pcs. per outer packaging |          |

# Available colours

OEKO-TEX® Standard 100 Spa
OEKO-Tex® CONFIDENCE IN TEXTILES STANDARD 100 18.0.57944 HOHENSTEIN HTTI Tested for harmful substances. www.oeko-tex.com/standard100

Stand: 03.06.2024 - 08:46:49