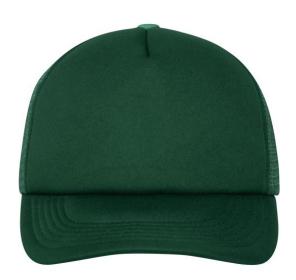

### Trendy 5 panel mesh cap in many colour combinations

6 stitching lines on the peak
Fashion sweatband
Matching children's cap ref. MB071
Size adjustment by 'click & snap' fastener

Fabric: Outer fabric: 100% polyester

## Available colours

black (blackC) black/neon-pink (blackC, 806C) black/white (blackC, white) dark-grey (424C) gold-yellow (1235C) light-grey/white (400C, white) olive (5825C) red (200C) royal/white (286C, white) white/baby-pink (white, 706C) white/dark-green (white, 554C) white/light-blue (white, 2915C) white/magenta (whiteC, 214C) white/neon-orange (white, 804C) white/pacific (white, 630C) white/sun-yellow (whiteC, 116C)

black/neon-yellow (blackC, 803C)
burgundy (7427C)
dark-grey/black (424C, blackC)
khaki (468C)
navy (2767C)
olive/white (5825C, white)
red/white (200C, white)
sun-yellow/black (116C, blackC)
white/black (white, blackC)
white/fern-green (whiteC, 347C)
white/light-grey (white, 400C)
white/navy (white, 2767C)
white/neon-pink (white, 806C)
white/red (white, 200C)

black/neon-green (blackC, 802C)

black/neon-orange (blackC, 1505C)
black/pacific (blackC, 2925C)
dark-green (343C)
dark-olive (5815C)
light-grey (400C)
neon-pink/white (806C, white)
orange/white (165C, white)
royal (2748C)
white (white)
white/burgundy (white, 490C)
white/graphite (whiteC, 432C)
white/lilac (white, 267C)
white/neon-green (white, 802C)
white/royal (white, 301C)