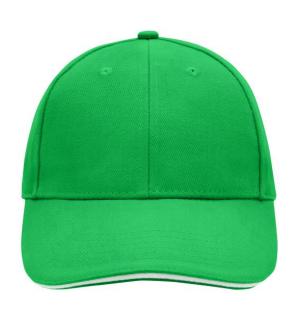

### Sandwich cap in a multitude of colour combinations

6 embroidered ventilation holes 6 decorative stitching lines on the peak Front panels laminated Lined satin sweatband Clip fastener with brass buckle and embroidered eyelet

# 6 Panel

Division of cap into 6 segments. Advantage: One of the most popular cap shapes in Europe

Stand: 03.06.2024 - 14:32:01