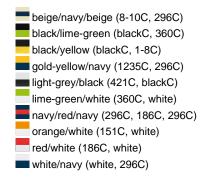

### Sandwich cap in a multitude of colour combinations

6 embroidered ventilation holes 6 decorative stitching lines on the peak Front panels laminated Lined satin sweatband Clip fastener with brass buckle and embroidered eyelet Super heavy brushed cotton

Fabric: Outer fabric (350 g/m²): 100%

cotton

Country of origin: Volksrepublik China

Customs tariff number: 65050030

### Care instructions:



## Available colours

|                            | one size |
|----------------------------|----------|
| Weight in g                | 84 g     |
| VPE                        | 24/144   |
| (Pcs. per inner packaging  |          |
| / pcs. per outer packaging |          |

### Available colours









# **OEKO-TEX® Stoff**

The fabric of this article has been tested for harmful substances and certified acc. to STANDARD 100 by OEKO-TEX®



# 6 Panel

Division of cap into 6 segments. Advantage: One of the most popular cap shapes in Europe

Stand: 02.06.2024 - 00:38:10