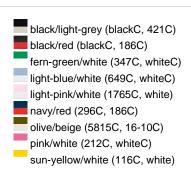

### Sandwich cap in a multitude of colour combinations

6 embroidered ventilation holes 6 decorative stitching lines on the peak Front panels laminated Lined satin sweatband Clip fastener with brass buckle and embroidered eyelet Super heavy brushed cotton

Fabric: Outer fabric (350 g/m²): 100%

cotton

Country of origin: Volksrepublik China

Customs tariff number: 65050030

### Care instructions:



## Available colours

|                            | one size |
|----------------------------|----------|
| Weight in g                | 84 g     |
| VPE                        | 24/144   |
| (Pcs. per inner packaging  |          |
| / pcs. per outer packaging |          |

### Available colours









# **OEKO-TEX® Stoff**

The fabric of this article has been tested for harmful substances and certified acc. to STANDARD 100 by OEKO-TEX®



# 6 Panel

Division of cap into 6 segments. Advantage: One of the most popular cap shapes in Europe

Stand: 02.06.2024 - 00:38:10