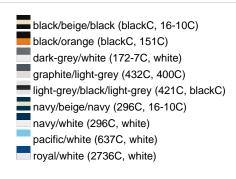

### Sandwich cap in a multitude of colour combinations

6 embroidered ventilation holes 6 decorative stitching lines on the peak Front panels laminated Lined satin sweatband Clip fastener with brass buckle and embroidered eyelet Super heavy brushed cotton

Fabric: Outer fabric (350 g/m²): 100%

cotton

Country of origin: Volksrepublik China

Customs tariff number: 65050030

### Care instructions:



## Available colours

|                            | one size |
|----------------------------|----------|
| Weight in g                | 84 g     |
| VPE                        | 24/144   |
| (Pcs. per inner packaging  |          |
| / pcs. per outer packaging |          |

### Available colours









# **OEKO-TEX® Stoff**

The fabric of this article has been tested for harmful substances and certified acc. to STANDARD 100 by OEKO-TEX®



# 6 Panel

Division of cap into 6 segments. Advantage: One of the most popular cap shapes in Europe

Stand: 02.06.2024 - 00:38:10