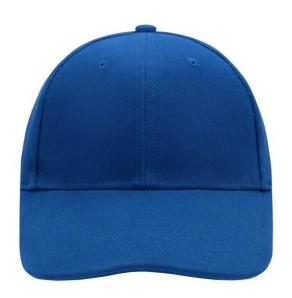

# Classic cap with laminated front panels

6 embroidered ventilation holes 8 stitching lines on the peak Padded satin sweatband Clip fastener with silver buckle and embroidered eyelet Super heavy brushed cotton

# 6 Panel

Division of cap into 6 segments. Advantage: One of the most popular cap shapes in Europe

Stand: 01.06.2024 - 23:11:29