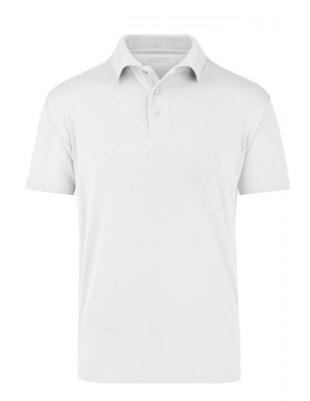

# **JN024 Function Polo**

## Polo Shirt made of highly-functional CoolDry®

Double-knitted, structured jersey Inside made of polyester-five-channel fibre, outside made of cotton Comfortable to wear, breathable and quick-drying Neck tape, twin needle stitching on shoulders, neckline and armlines

#### Available colours

|                            | s     | M     | L     | XL    | XXL   | 3XL   |
|----------------------------|-------|-------|-------|-------|-------|-------|
| Weight in g                | 193 g | 206 g | 218 g | 224 g | 263 g | 268 g |
| VPE                        | 10/50 | 10/50 | 10/50 | 10/50 | 10/50 | 10/50 |
| (Pcs. per inner packaging  |       |       |       |       |       |       |
| / pcs. per outer packaging |       |       |       |       |       |       |