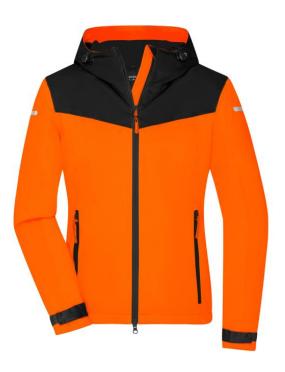

# Light, lined outdoor softshell-jacket for extreme weather conditions

Functional material made of recycled polyester with TPU-membrane Wind- and waterproof (10,000 mm water column) Breathable and permeable to water vapour (5,000 g/m²/24h) Taped seams, waterproof zips Light mesh Full-length under-panel 2-way zip with chin protection 2 side pockets, 1 inner pocket Fully adjustable hood Hook and loop fastener for width adjustment on sleeves Ergonomic fit, extended back section Fashionable reflective details on the sleeves and at the back Zip for decoration at the back JN1179: Lightly waisted Zips: YKK

### Available colours

black (blackC) bright-green/black (802C, blackC) light-red/black/light-red (186C, blackC)

black/carbon/light-red (blackC, 446U, 186C) bright-yellow/black (809M, blackC) navy (296C)