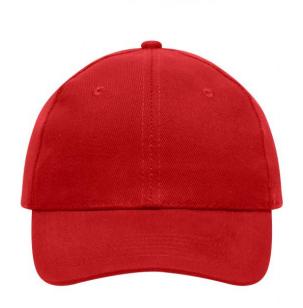

## 6 panel cap

6 embroidered ventilation holes 6 stitching lines on the peak Laminated front panels Padded satin sweatband Hook and loop fastener Heavy brushed cotton

**Fabric:** Outer fabric (260 g/m²): 100%

## 6 Panel

Division of cap into 6 segments. Advantage: One of the most popular cap shapes in Europe

Stand: 29.05.2024 - 06:30:49