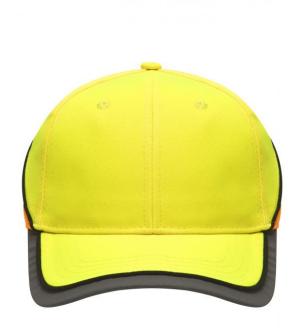

# Functional 6 panel cap in loud neon colours

2 embroidered ventilation holes 4 stitching lines on the peak Contrasting piping around the cap Laminated front panels Padded satin sweat band

Reflective hook and loop fastener and border around the peak (without protective function/no PPE)

# Available colours

neon-orange/neon-yellow (1505C, 809C)

neon-yellow/neon-orange (809C, 804C)