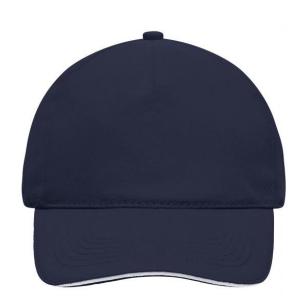

### 5 panel cap with contrasting sandwich

4 embroidered ventilation holes 6 stitching lines on the peak Laminated front panel Padded satin sweatband Hook and loop fastener Heavy brushed cotton

Fabric: Outer fabric (260 g/m²): 100%

#### Available colours

|                            | one size |
|----------------------------|----------|
| Weight in g                | 64 g     |
| VPE                        | 50/200   |
| (Pcs. per inner packaging  |          |
| / pcs. per outer packaging |          |