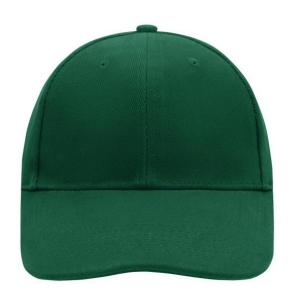

# Classic cap with laminated front panels

6 embroidered ventilation holes 8 stitching lines on the peak Padded satin sweatband Clip fastener with silver buckle and embroidered eyelet Super heavy brushed cotton

# 6 Panel

Division of cap into 6 segments. Advantage: One of the most popular cap shapes in Europe

Stand: 29.05.2024 - 02:47:10