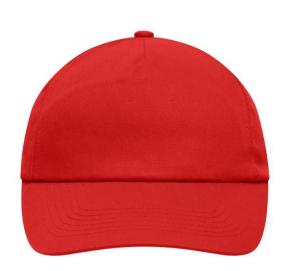

## Promo cap with flap-lamination in front panel

4 embroidered ventilation holes 6 stitching lines on the peak Cotton sweatband Hook and loop fastener

**Fabric:** Outer fabric (165 g/m²): 100%

cotton

Country of origin: Volksrepublik China

## 5 Panel Cap

Division of cap into 5 segments. Advantage: A large advertising space without annoying seams on front panels

Stand: 29.05.2024 - 02:12:35