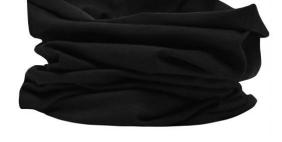

## **MB100 X-Tube Cotton**

## Multi-functional tube that can be worn in 12 different ways

Very elastic and shape-retaining jersey Measurements: approx. 25 x 50 cm MADE IN GERMANY

Fabric:

Outer fabric (145 g/m²): 95%

cotton, 5% elastane