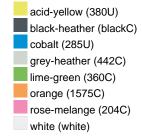

### Available colours

| 7 Wallable Goldale         |       |       |       |       |       |       |  |  |  |  |
|----------------------------|-------|-------|-------|-------|-------|-------|--|--|--|--|
|                            | xs    | s     | М     | L     | XL    | XXL   |  |  |  |  |
| Weight in g                | 273 g | 287 g | 337 g | 383 g | 405 g | 441 g |  |  |  |  |
| VPE                        | 1/30  | 1/30  | 1/30  | 1/30  | 1/30  | 1/30  |  |  |  |  |
| (Pcs. per inner packaging  |       |       |       |       |       |       |  |  |  |  |
| / pcs. per outer packaging |       |       |       |       |       |       |  |  |  |  |