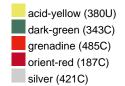

### Available colours

|                            | one size |
|----------------------------|----------|
| Weight in g                | 430 g    |
| VPE                        | 5/25     |
| (Pcs. per inner packaging  |          |
| / pcs. per outer packaging |          |

## Available colours

OEKO-TEX® Standard 100 Spa
OEKO-Tex® CONFIDENCE IN TEXTILES STANDARD 100 18.0.57944 HOHENSTEIN HTTI Tested for harmful substances. www.oeko-tex.com/standard100

Stand: 23.05.2024 - 16:39:42