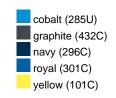

### Available colours

|                            | one size |
|----------------------------|----------|
| Weight in g                | 430 g    |
| VPE                        | 5/25     |
| (Pcs. per inner packaging  |          |
| / pcs. per outer packaging |          |

## Available colours

OEKO-TEX® Standard 100 Spa
OEKO-Tex® CONFIDENCE IN TEXTILES STANDARD 100 18.0.57944 HOHENSTEIN HTTI Tested for harmful substances. www.oeko-tex.com/standard100

Stand: 23.05.2024 - 16:39:42