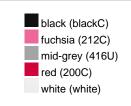

### Available colours

|                            | one size |
|----------------------------|----------|
| Weight in g                | 430 g    |
| VPE                        | 5/25     |
| (Pcs. per inner packaging  |          |
| / pcs. per outer packaging |          |

## Available colours

OEKO-TEX® Standard 100 Spa
OEKO-Tex® CONFIDENCE IN TEXTILES STANDARD 100 18.0.57944 HOHENSTEIN HTTI Tested for harmful substances. www.oeko-tex.com/standard100

Stand: 23.05.2024 - 16:39:42