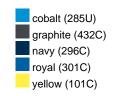

#### Available colours

|                            | one size |
|----------------------------|----------|
| Weight in g                | 430 g    |
| VPE                        | 5/25     |
| (Pcs. per inner packaging  |          |
| / pcs. per outer packaging |          |

## Available colours

OEKO-TEX® Standard 100 Spa
OEKO-Tex® CONFIDENCE IN TEXTILES STANDARD 100 18.0.57944 HOHENSTEIN HTTI Tested for harmful substances. www.oeko-tex.com/standard100

Stand: 21.06.2024 - 04:43:11