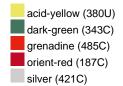

#### Available colours

|                            | one size |
|----------------------------|----------|
| Weight in g                | 430 g    |
| VPE                        | 5/25     |
| (Pcs. per inner packaging  |          |
| / pcs. per outer packaging |          |

## Available colours

OEKO-TEX® Standard 100 Spa
OEKO-Tex® CONFIDENCE IN TEXTILES STANDARD 100 18.0.57944 HOHENSTEIN HTTI Tested for harmful substances. www.oeko-tex.com/standard100

Stand: 21.06.2024 - 04:43:11