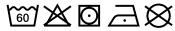

# **MB443 Bath Towel**





### Bath towel in fashionable design

Pleasantly soft cotton terry, combed ring-spun organic-cotton Optimum absorbency Selection of fashionable, bright colours 70 x 140 cm

Fabric: Outer fabric (420 g/m²): 100%

cotton

Türkiye Country of origin:

Customs tariff number: 63026000

# Care instructions:









#### Available colours

|                            | one size |
|----------------------------|----------|
| Weight in g                | 430 g    |
| VPE                        | 5/25     |
| (Pcs. per inner packaging  |          |
| / pcs. per outer packaging |          |

| Measurements in cm | one size  |
|--------------------|-----------|
| Length             | 140,00 cm |
| Width              | 70,00 cm  |
| Distance between   | 9,00 cm   |
| border and edge    |           |
| Distance between   | 3,80 cm   |
| border and edge    |           |

## Available colours









OEKO-TEX® Standard 100 Spa
OEKO-Tex® CONFIDENCE IN TEXTILES STANDARD 100 18.0.57944 HOHENSTEIN HTTI Tested for harmful substances. www.oeko-tex.com/standard100

Stand: 21.06.2024 - 04:43:11