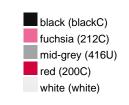

#### Available colours

|                            | one size |
|----------------------------|----------|
| Weight in g                | 430 g    |
| VPE                        | 5/25     |
| (Pcs. per inner packaging  |          |
| / pcs. per outer packaging |          |

## Available colours

OEKO-TEX® Standard 100 Spa
OEKO-Tex® CONFIDENCE IN TEXTILES STANDARD 100 18.0.57944 HOHENSTEIN HTTI Tested for harmful substances. www.oeko-tex.com/standard100

Stand: 21.06.2024 - 04:43:11