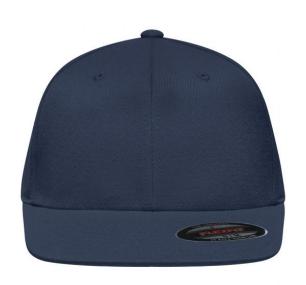

## 6 panel cap without fastener

Flat peak 6 embroidered ventilation holes 8 stitching lines on the peak Laminated front panels

Perfect fit due to an elasthane inset and Flexfit® ribbon

Fully closed back panel

## Flexfit

Flexfit® Cap: perfect and smooth fit and stability due to an elasthane inset and the patented Flexfit®-band. The back panel is always fully closed.

#### 6 Panel

Division of cap into 6 segments. Advantage: One of the most popular cap shapes in Europe

Stand: 21.06.2024 - 05:43:09