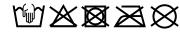

# Classic 6 panel cap

6 embroidered ventilation holes 8 decorative stitching lines on the peak Laminated front panels Padded satin sweatband

Metal buckle in mat silver with press stud and embroidered eyelet Heavy brushed cotton

**Fabric:** Outer fabric (330 g/m²): 100%

cotton

Country of origin: Volksrepublik China

Customs tariff number: 65050030

# Care instructions:



### Available colours

|                            | one size |
|----------------------------|----------|
| Weight in g                | 93 g     |
| VPE                        | 24/144   |
| (Pcs. per inner packaging  |          |
| / pcs. per outer packaging |          |

# Available colours









# **OEKO-TEX® Stoff**

The fabric of this article has been tested for harmful substances and certified acc. to STANDARD 100 by OEKO-TEX®



# 6 Panel

Division of cap into 6 segments. Advantage: One of the most popular cap shapes in Europe

Stand: 21.06.2024 - 04:23:13