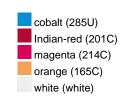

### Available colours

|                            | one size |
|----------------------------|----------|
| Weight in g                | 71 g     |
| VPE                        | 25/250   |
| (Pcs. per inner packaging  |          |
| / pcs. per outer packaging |          |

# Available colours

OEKO-TEX® Standard 100 Spa
OEKO-Tex® CONFIDENCE IN TEXTILES STANDARD 100 18.0.57944 HOHENSTEIN HTTI Tested for harmful substances. www.oeko-tex.com/standard100

Stand: 23.05.2024 - 06:30:38