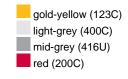

### Available colours

|                            | one size |
|----------------------------|----------|
| Weight in g                | 71 g     |
| VPE                        | 25/250   |
| (Pcs. per inner packaging  |          |
| / pcs. per outer packaging |          |

# Available colours

OEKO-TEX® Standard 100 Spa
OEKO-Tex® CONFIDENCE IN TEXTILES STANDARD 100 18.0.57944 HOHENSTEIN HTTI Tested for harmful substances. www.oeko-tex.com/standard100

Stand: 23.05.2024 - 06:30:38