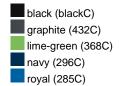

### Available colours

|                            | one size |
|----------------------------|----------|
| Weight in g                | 71 g     |
| VPE                        | 25/250   |
| (Pcs. per inner packaging  |          |
| / pcs. per outer packaging |          |

# Available colours

OEKO-TEX® Standard 100 Spa
OEKO-Tex® CONFIDENCE IN TEXTILES STANDARD 100 18.0.57944 HOHENSTEIN HTTI Tested for harmful substances. www.oeko-tex.com/standard100

Stand: 23.05.2024 - 06:30:38