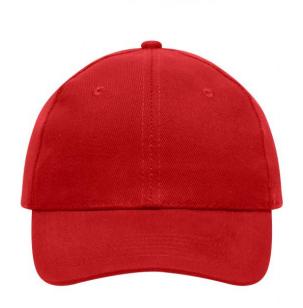

## 6 panel cap

6 embroidered ventilation holes 6 stitching lines on the peak Laminated front panels Padded satin sweatband Hook and loop fastener Heavy brushed cotton

**Fabric:** Outer fabric (260 g/m²): 100%

## 6 Panel

Division of cap into 6 segments. Advantage: One of the most popular cap shapes in Europe

Stand: 31.05.2024 - 06:57:48