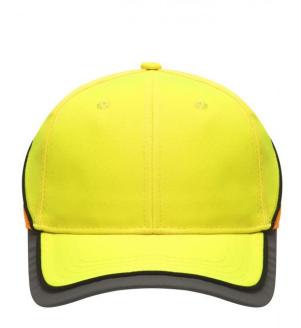

# Functional 6 panel cap in loud neon colours

2 embroidered ventilation holes 4 stitching lines on the peak Contrasting piping around the cap Laminated front panels Padded satin sweat band

Reflective hook and loop fastener and border around the peak (without protective function/no PPE)

# Available colours

neon-orange/neon-yellow (1505C, 809C) neon-yellow/neon-orange (809C, 804C)

#### 6 Panel

Division of cap into 6 segments. Advantage: One of the most popular cap shapes in Europe

Stand: 30.05.2024 - 19:30:55