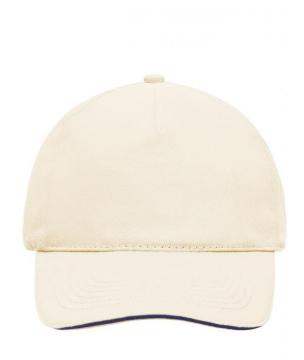

### 5 panel cap with contrasting sandwich

4 embroidered ventilation holes 6 stitching lines on the peak Laminated front panel Padded satin sweatband Hook and loop fastener Heavy brushed cotton

Fabric: Outer fabric (260 g/m²): 100%

## 5 Panel Cap

Division of cap into 5 segments. Advantage: A large advertising space without annoying seams on front panels

Stand: 21.06.2024 - 05:34:10