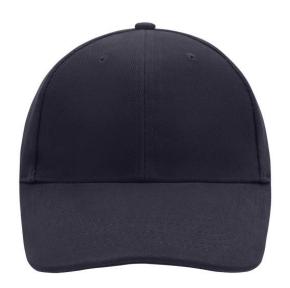

# Classic 6 panel cap with close-fitting front panels

6 embroidered ventilation holes 6 stitching lines on the peak Padded satin sweatband Clip fastener with brass buckle and embroidered eyelet Super heavy brushed cotton

### 6 Panel

Division of cap into 6 segments. Advantage: One of the most popular cap shapes in Europe

Stand: 29.05.2024 - 15:29:01