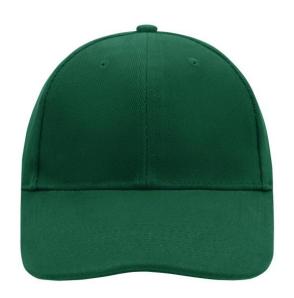

# Classic cap with laminated front panels

6 embroidered ventilation holes 8 stitching lines on the peak Padded satin sweatband Clip fastener with silver buckle and embroidered eyelet Super heavy brushed cotton

# 6 Panel

Division of cap into 6 segments. Advantage: One of the most popular cap shapes in Europe

Stand: 31.05.2024 - 19:32:07