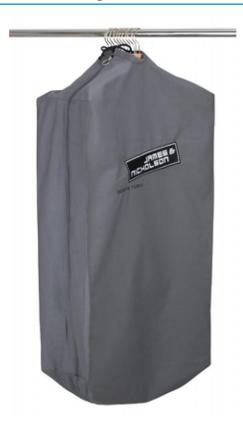

## Durable garment bag with high-quality embroidered James & Nicholson logo

Suitable for 8-12 clothes hangers Long zip fastener to close Additional cord made of cotton/polyester Measurements: 90 cm long, 50 cm wide, 30 cm deep

**Fabric:** Outer fabric: 65% polyester, 35%

cotton

Country of origin: Bangladesch

Customs tariff number: 63053900

Available colours

dark-grey (7538C)

Stand: 31.05.2024 - 20:30:21