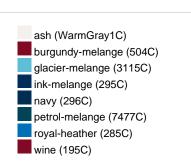

g |
| VPE                        | 1/30  | 1/30  | 1/30  | 1/30  | 1/30  | 1/30  | 1/30  |
| (Pcs. per inner packaging  |       |       |       |       |       |       |       |
| / pcs. per outer packaging |       |       |       |       |       |       |       |

| Measurements in cm   | xs       | S        | M        | L        | XL       | XXL      | 3XL      |
|----------------------|----------|----------|----------|----------|----------|----------|----------|
| 1/2 chest            | 48,00 cm | 51,00 cm | 54,00 cm | 57,00 cm | 60,00 cm | 63,00 cm | 66,00 cm |
| length from shoulder | 62,00 cm | 64,00 cm | 66,00 cm | 68,00 cm | 70,00 cm | 71,00 cm | 72,00 cm |
| sleeve length        | 71,50 cm | 71,50 cm | 72,00 cm | 72,50 cm | 73,00 cm | 73,50 cm | 75,00 cm |

# Available colours









### **OEKO-TEX® Standard 100**

OEKO-Tex® CONFIDENCE IN TEXTILES STANDARD 100 15.0.70467 HOHENSTEIN HTTI Tested for harmful substances. www.oeko-tex.com/standard100



# OCS Standard blended 85%

When manufacturing garments of myrtle beach and JAMES & NICHOLSON, the Organic Content Standard is a standard for verifying and tracking the exact content of organically grown materials in a final product. Among other things, the superordinate 'Content Claim Standard' defines with OCS the traceability of merchandise as well as the transparency within the production chain.



## Tear off!® Label

Our Tear off!® Label enables us to easily changethe neck label of T-shirts. We use a special transfer-technique for relabelling your T-shirts.

Stand: 21.06.2024 - 06:57:24