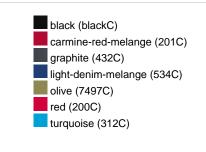

|
| VPE                        | 1/30  | 1/30  | 1/30  | 1/30  | 1/30  | 1/30  | 1/30  |
| (Pcs. per inner packaging  |       |       |       |       |       |       |       |
| / pcs. per outer packaging |       |       |       |       |       |       |       |

| Measurements in cm   | xs       | S        | M        | L        | XL       | XXL      | 3XL      |
|----------------------|----------|----------|----------|----------|----------|----------|----------|
| 1/2 chest            | 48,00 cm | 51,00 cm | 54,00 cm | 57,00 cm | 60,00 cm | 63,00 cm | 66,00 cm |
| length from shoulder | 62,00 cm | 64,00 cm | 66,00 cm | 68,00 cm | 70,00 cm | 71,00 cm | 72,00 cm |
| sleeve length        | 71,50 cm | 71,50 cm | 72,00 cm | 72,50 cm | 73,00 cm | 73,50 cm | 75,00 cm |

# Available colours









### **OEKO-TEX® Standard 100**

OEKO-Tex® CONFIDENCE IN TEXTILES STANDARD 100 15.0.70467 HOHENSTEIN HTTI Tested for harmful substances. www.oeko-tex.com/standard100



# OCS Standard blended 85%

When manufacturing garments of myrtle beach and JAMES & NICHOLSON, the Organic Content Standard is a standard for verifying and tracking the exact content of organically grown materials in a final product. Among other things, the superordinate 'Content Claim Standard' defines with OCS the traceability of merchandise as well as the transparency within the production chain.



## Tear off!® Label

Our Tear off!® Label enables us to easily changethe neck label of T-shirts. We use a special transfer-technique for relabelling your T-shirts.

Stand: 21.06.2024 - 06:57:24